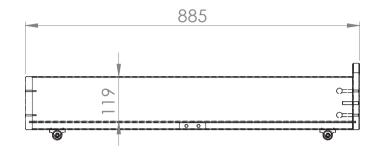

## STSB9414

max. mattress 900x2000x277mm

|  | Model: SCOTT STSB9414          | Discription: BUNK BED |                | Page: 1/1                |
|--|--------------------------------|-----------------------|----------------|--------------------------|
|  | Dimensions(mm): 2076x1754x1049 |                       | Material: PINE | Date: 21/10/2022         |
|  |                                |                       | . =: .:        | CODVIDICUT @ 2022 VIDACK |