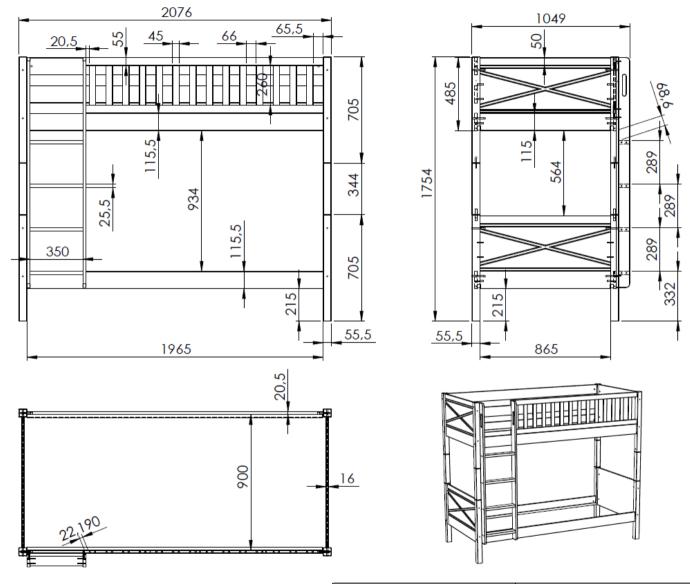

## STSB9414

max. mattress 900x2000x277mm

|  | Model: SCOTT STSB9414          | Discription: BUNK BED |                | Page: 1/1                |
|--|--------------------------------|-----------------------|----------------|--------------------------|
|  | Dimensions(mm): 2076x1754x1049 |                       | Material: PINE | Date: 21/10/2022         |
|  |                                |                       | . =: .:        | CODVIDICUT @ 2022 VIDACK |