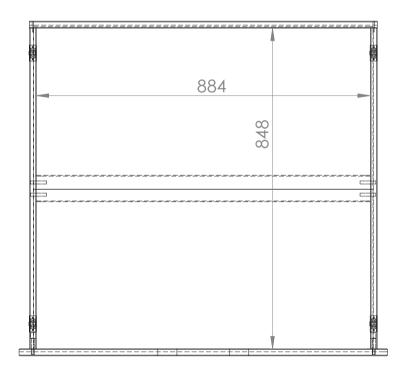

## STSB9414

max. mattress 900x2000x277mm

|  | Model: SCOTT STSB9414          | Discription: BUNK BED |                | Page: 1/1                |
|--|--------------------------------|-----------------------|----------------|--------------------------|
|  | Dimensions(mm): 2076x1754x1049 |                       | Material: PINE | Date: 21/10/2022         |
|  |                                |                       | . =: .:        | CODVIDICUT @ 2022 VIDACK |