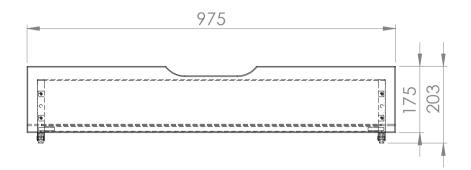

## STSB9414

max. mattress 900x2000x277mm

|  | Model: SCOTT STSB9414          | Discription: BUNK BED |                | Page: 1/1                |
|--|--------------------------------|-----------------------|----------------|--------------------------|
|  | Dimensions(mm): 2076x1754x1049 |                       | Material: PINE | Date: 21/10/2022         |
|  |                                |                       | . =: .:        | CODVIDICUT @ 2022 VIDACK |