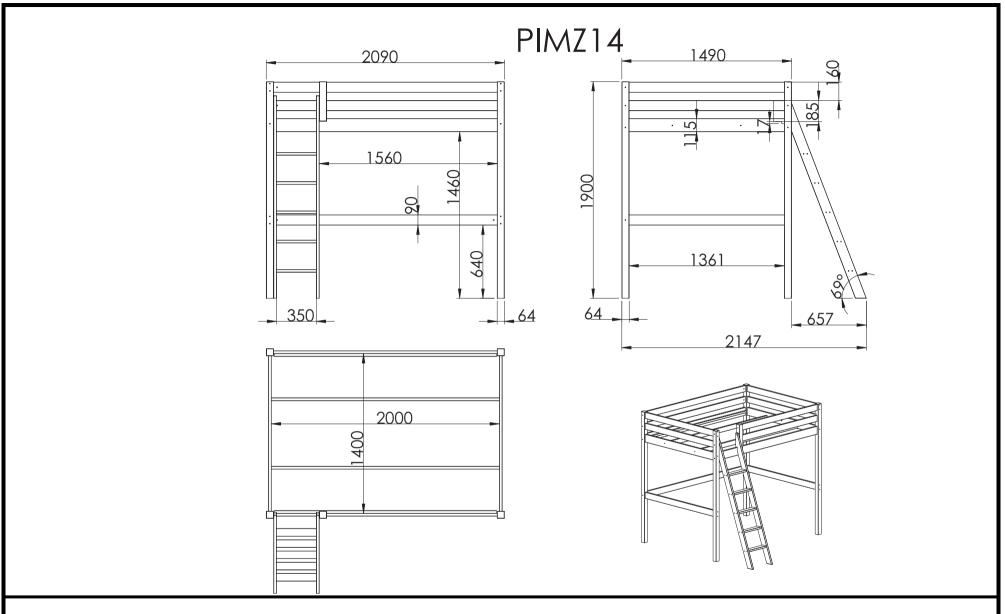

## **PIBEHE**

## mattress 900x2000mm

All contents on this document are protected by copyright & patents. Except as specifically permitted herein, no portion of the information on this document may be reproduced in any form, or by any means, without prior written permission from Vipack byba. No parts of the designs and the products can be copied or transmitted. Product and drawings under Patent and Copyright.