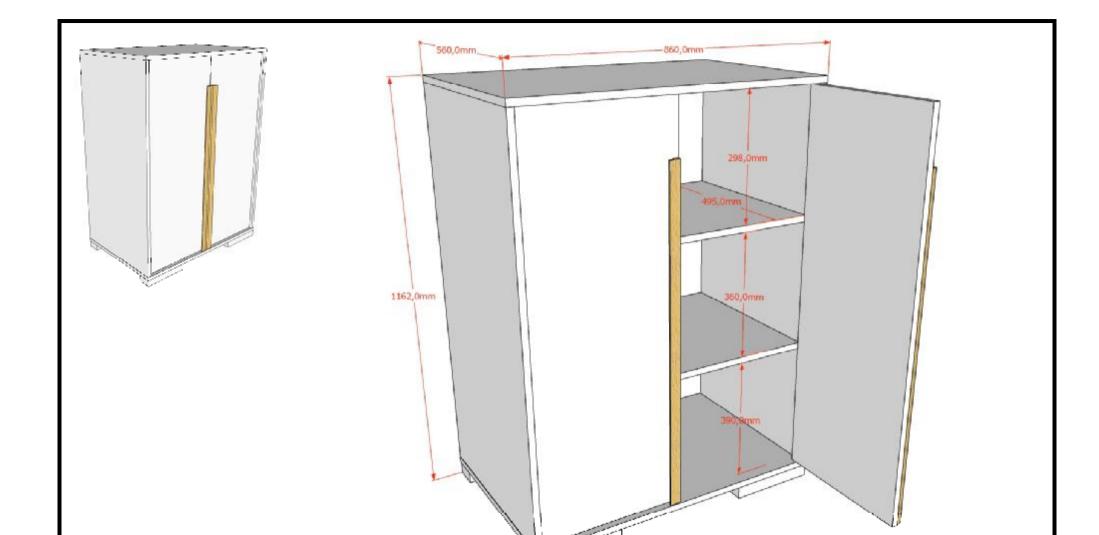

MODEL: LONDEN LDHSKL.. L: 860mm B: 560mm H: 1162mm

DATE: 16/12/2021

COPYRIGHT © 2021 VIPACK, ALL RIGHTS RESERVED

All contents on this document are protected by copyright & patents. Except as specifically permitted herein, no portion of the information on this document may be reproduced in any form, or by any means, without prior written permission from Vipack byba. No parts of the designs and the products can be copied or transmitted. Product and drawings under Patent and Copyright.