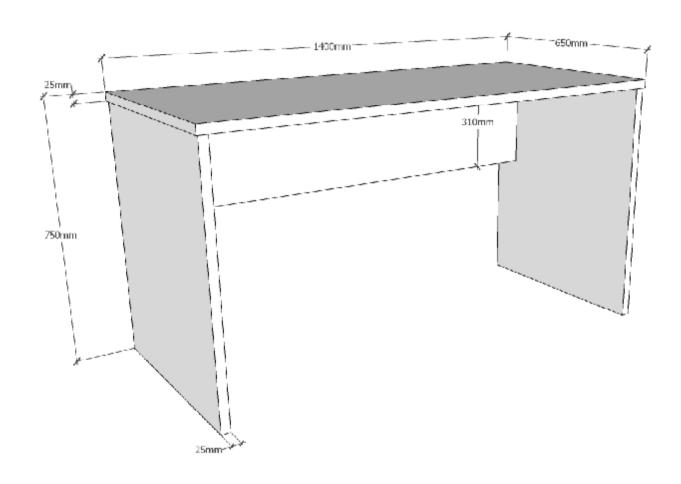

L:1400mm H:750mm D:650mm

LONDEN DESK: LDBU14..

COPYRIGHT © 2020 VIPACK, ALL RIGHTS RESERVED

All contents on this document are protected by copyright & patents. Except as specifically permitted herein, no portion of the information on this document may be reproduced in any form, or by any means, without prior written permission from Vipack byba. No parts of the designs and the products can be copied or transmitted. Product and drawings under Patent and Copyright.