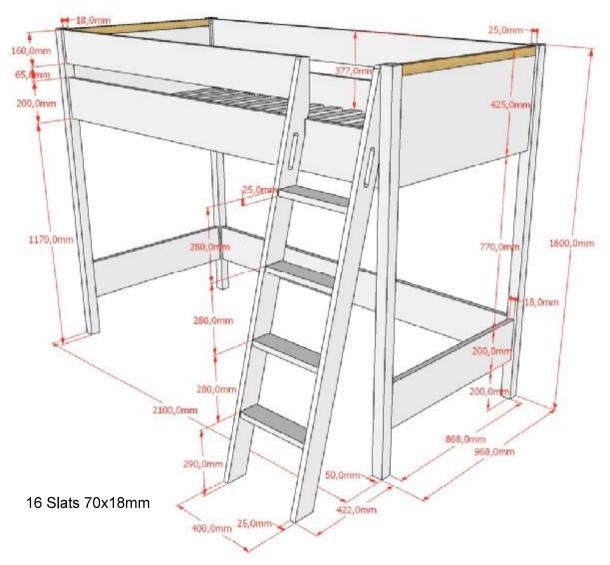

MODEL: LONDEN LDHS90.. L: 2100mm B: 1390mm H: 1600mm

LADDER AND LEGS LACQUERED PINE

LADDER CAN BE ASSEMBLED LEFT OR RIGHT

DATE: 16/12/2021

COPYRIGHT © 2021 VIPACK, ALL RIGHTS RESERVED prior w

All contents on this document are protected by copyright & patents. Except as specifically permitted herein, no portion of the information on this document may be reproduced in any form, or by any means, without prior written permission from Vipack bvba. No parts of the designs and the products can be copied or transmitted. Product and drawings under Patent and Copyright.