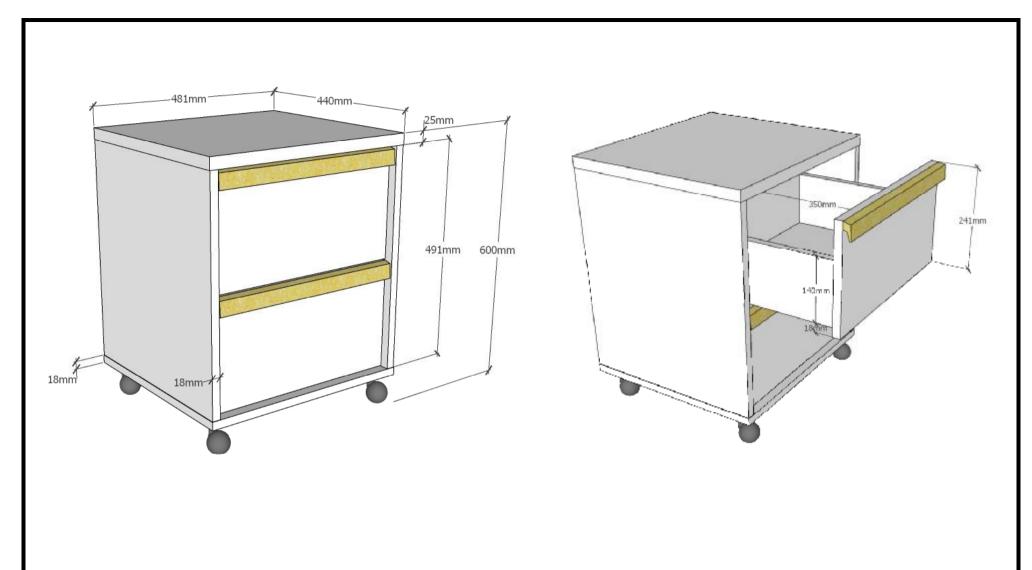

L:481mm H:600mm D:440mm

LONDEN CONTAINER: LDRK12..

COPYRIGHT © 2020 VIPACK, ALL RIGHTS RESERVED

All contents on this document are protected by copyright & patents. Except as specifically permitted herein, no portion of the information on this document may be reproduced in any form, or by any means, without prior written permission from Vipack byba. No parts of the designs and the products can be copied or transmitted. Product and drawings under Patent and Copyright.