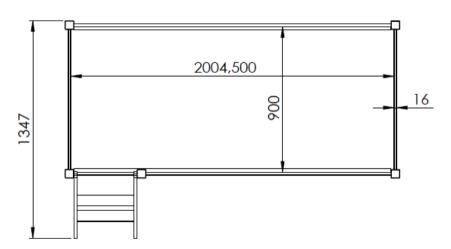

## Scott Midsleeper max.mattress 2000x900x200mm

INCLUDED 15 SLATS 70x17mm

Model: SCOTT STHSZG14 Discription: MIDSLEEPER WITH SLANTED LADDER Page: 1/1

Dimensions(mm): 2076x1140x1347 Material: PINE+MDF Date: 31/01/2023