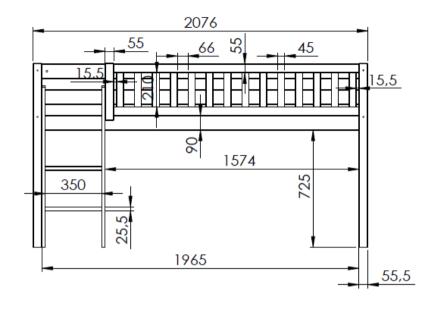

## Scott Midsleeper max.mattress 2000x900x200mm

INCLUDED 15 SLATS 70x17mm

Model: SCOTT STHSZG14 Discription: MIDSLEEPER WITH SLANTED LADDER Page: 1/1

Dimensions(mm): 2076x1140x1347 Material: PINE+MDF Date: 31/01/2023