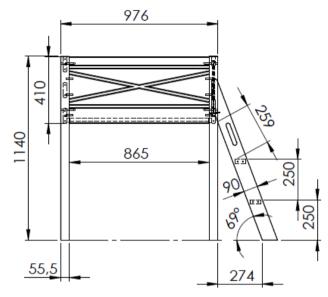

## Scott Midsleeper max.mattress 2000x900x200mm

INCLUDED 15 SLATS 70x17mm

Model: SCOTT STHSZG14 Discription: MIDSLEEPER WITH SLANTED LADDER Page: 1/1

Dimensions(mm): 2076x1140x1347 Material: PINE+MDF Date: 31/01/2023