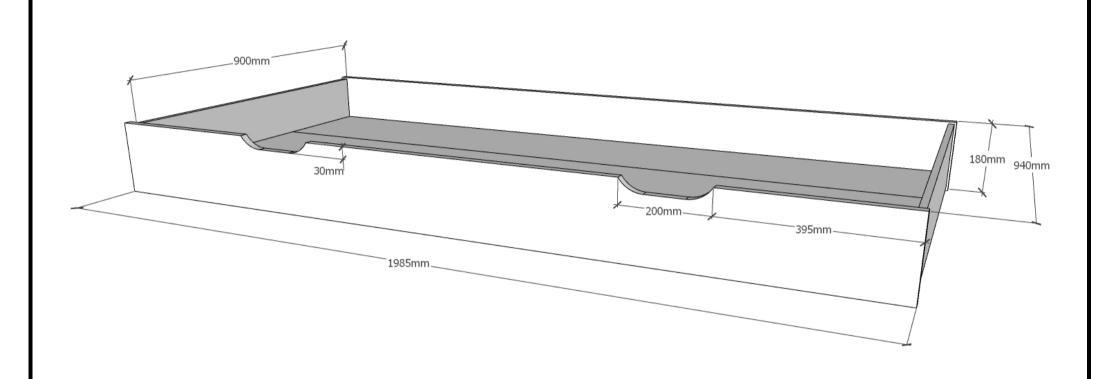

L:1985mm H:180mm D:940mm MODEL DALLAS : DARB90..

All contents on this document are protected by copyright & patents. Except as specifically permitted herein, no portion of the information on this document may be reproduced in any form, or by any means, without prior written permission from Vipack byba. No parts of the designs and the products can be copied or transmitted. Product and drawings under Patent and Copyright.