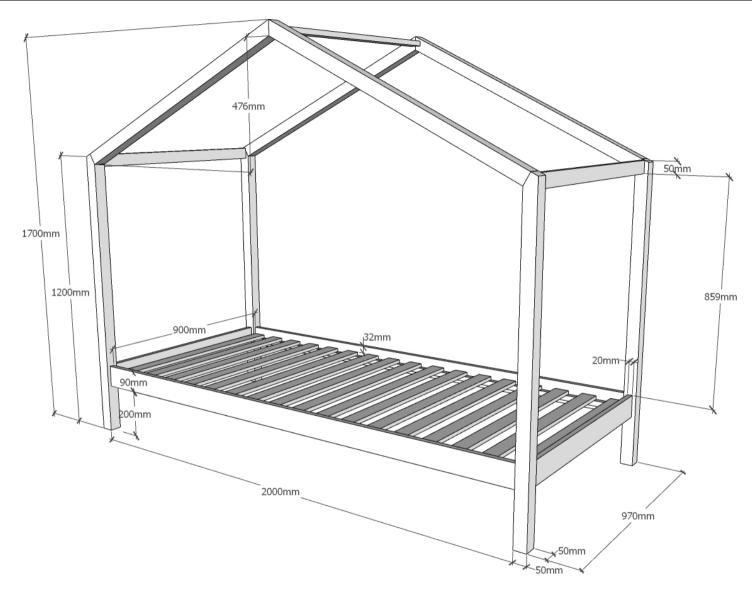

L:2100mm H:1700mm D:970mm innersize 900x2000mm

17 slats 60x12 mm plywood

DALLAS: DAZH90..

COPYRIGHT © 2020 VIPACK, ALL RIGHTS RESERVED

All contents on this document are protected by copyright & patents. Except as specifically permitted herein, no portion of the information on this document may be reproduced in any form, or by any means, without prior written permission from Vipack byba. No parts of the designs and the products can be copied or transmitted. Product and drawings under Patent and Copyright.