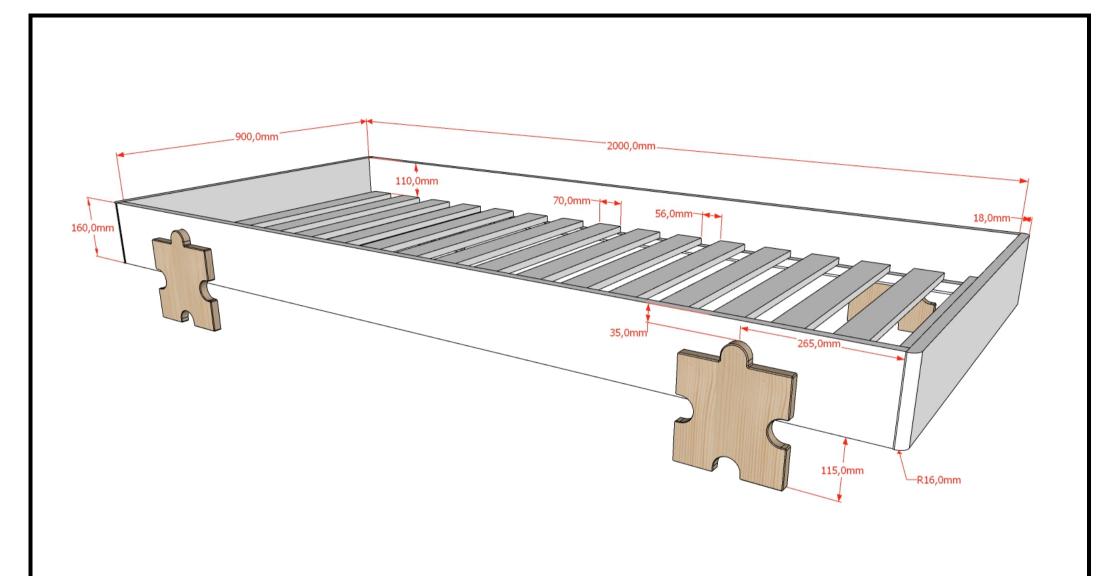

MODEL: MODULO MDBE93..

All contents on this document are protected by copyright & patents. Except as specifically permitted herein, no portion of the information on this document may be reproduced in any form, or by any means, without prior written permission from Vipack byba. No parts of the designs and the products can be copied or transmitted. Product and drawings under Patent and Copyright.