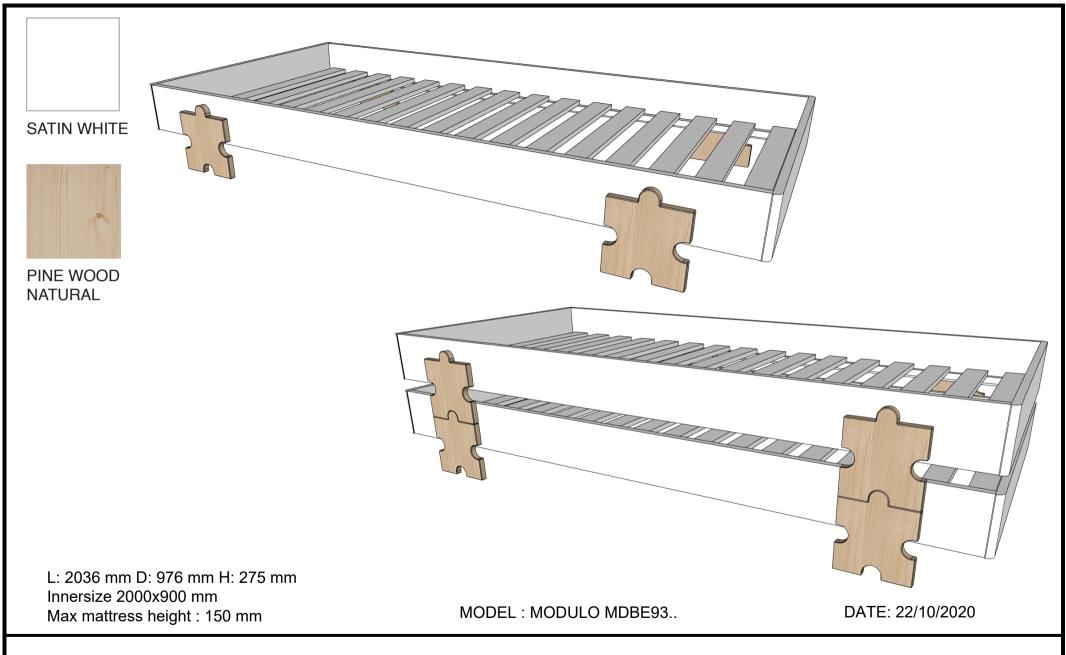

MODEL: MODULO MDBE93..

All contents on this document are protected by copyright & patents. Except as specifically permitted herein, no portion of the information on this document may be reproduced in any form, or by any means, without prior written permission from Vipack byba. No parts of the designs and the products can be copied or transmitted. Product and drawings under Patent and Copyright.