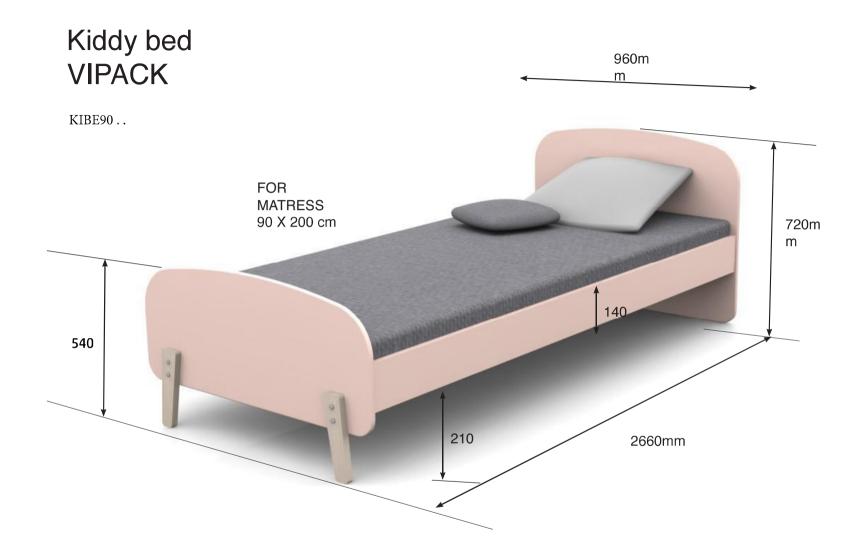

## Kiddy bedside table VIPACK 36cm 40cm 40m 1 DOOR

All contents on this document are protected by copyright & patents. Except as specifically permitted herein, no portion of the information on this document may be reproduced in any form, or by any means, without prior written permission from Vipack byba. No parts of the designs and the products can be copied or transmitted. Product and drawings under Patent and Copyright