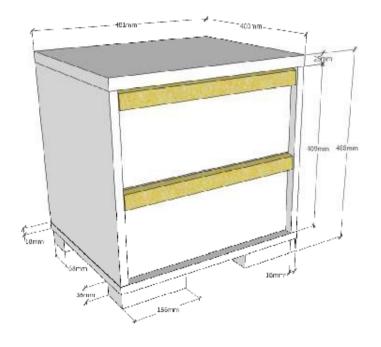

L:481mm H:488mm D:400mm

LONDEN NIGHTCHEST: LDNA22..

COPYRIGHT © 2020 VIPACK, ALL RIGHTS RESERVED

All contents on this document are protected by copyright & patents. Except as specifically permitted herein, no portion of the information on this document may be reproduced in any form, or by any means, without prior written permission from Vipack byba. No parts of the designs and the products can be copied or transmitted. Product and drawings under Patent and Copyright.