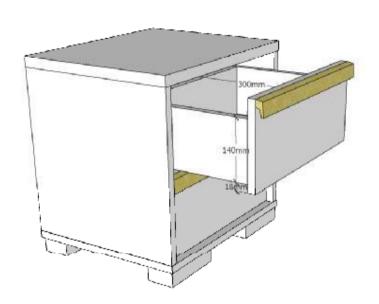

L:481mm H:488mm D:400mm

LONDEN NIGHTCHEST: LDNA22..

COPYRIGHT © 2020 VIPACK, ALL RIGHTS RESERVED

All contents on this document are protected by copyright & patents. Except as specifically permitted herein, no portion of the information on this document may be reproduced in any form, or by any means, without prior written permission from Vipack byba. No parts of the designs and the products can be copied or transmitted. Product and drawings under Patent and Copyright.