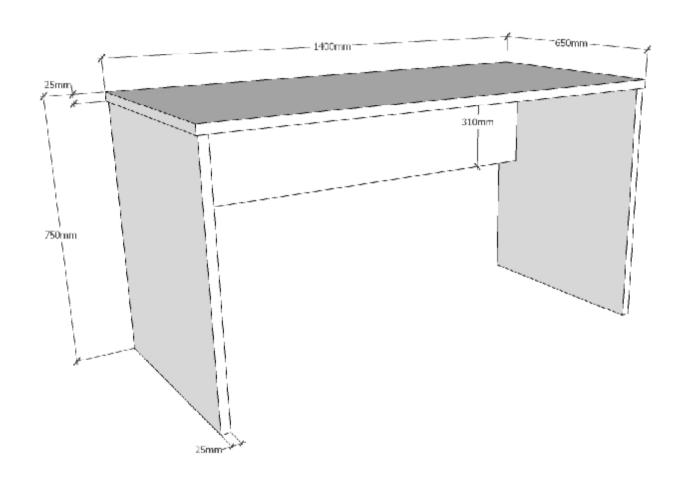

L:1400mm H:750mm D:650mm

LONDEN DESK : LDBU14..

COPYRIGHT © 2020 VIPACK, ALL RIGHTS RESERVED

All contents on this document are protected by copyright & patents. Except as specifically permitted herein, no portion of the information on this document may be reproduced in any form, or by any means, without prior written permission from Vipack byba. No parts of the designs and the products can be copied or transmitted. Product and drawings under Patent and Copyright.