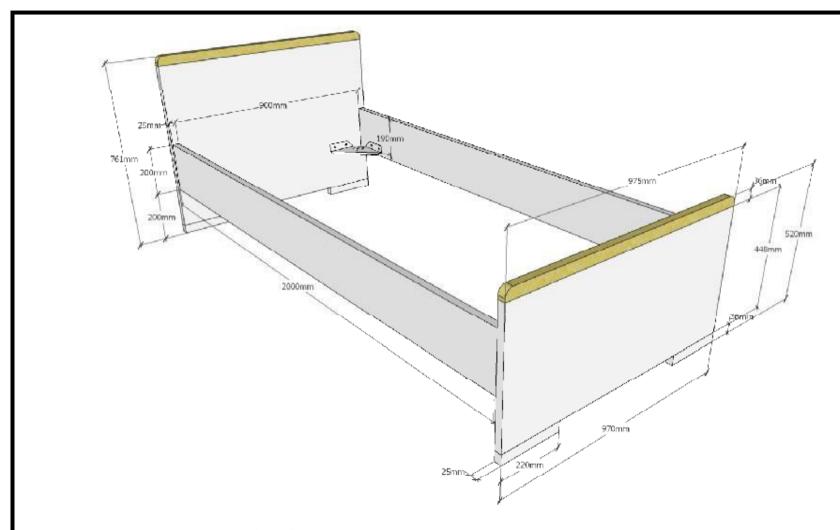

L:2050mm H:761mm D:975mm innersize 900x2000mm

LONDEN BED: LDBE90..

COPYRIGHT © 2020 VIPACK, ALL RIGHTS RESERVED

All contents on this document are protected by copyright & patents. Except as specifically permitted herein, no portion of the information on this document may be reproduced in any form, or by any means, without prior written permission from Vipack bvba. No parts of the designs and the products can be copied or transmitted. Product and drawings under Patent and Copyright.