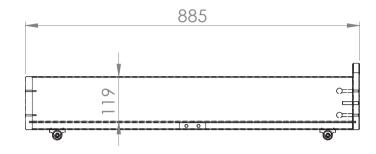

## STMA9514

|  | Model: SCOTT STMA9514          | Discription: FAMILY BED |                | Page: 1/1        |
|--|--------------------------------|-------------------------|----------------|------------------|
|  | Dimensions(mm): 2076x1754x1575 |                         | Material: PINE | Date: 21/10/2022 |