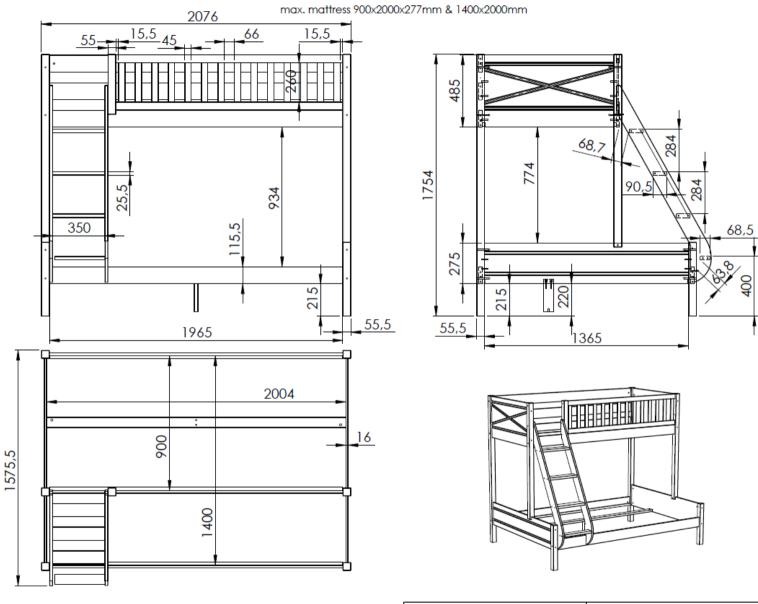

## STMA9514

|  | Model: SCOTT STMA9514          | Discription: FAMILY BED |                | Page: 1/1        |
|--|--------------------------------|-------------------------|----------------|------------------|
|  | Dimensions(mm): 2076x1754x1575 |                         | Material: PINE | Date: 21/10/2022 |