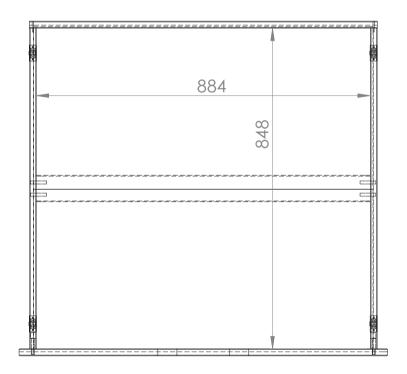

## STMA9514

|  | Model: SCOTT STMA9514          | Discription: FAMILY BED |                | Page: 1/1        |
|--|--------------------------------|-------------------------|----------------|------------------|
|  | Dimensions(mm): 2076x1754x1575 |                         | Material: PINE | Date: 21/10/2022 |