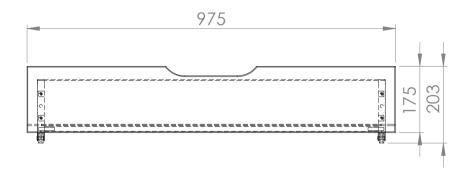

## STMA9514

|  | Model: SCOTT STMA9514          | Discription: FAMILY BED |                | Page: 1/1        |
|--|--------------------------------|-------------------------|----------------|------------------|
|  | Dimensions(mm): 2076x1754x1575 |                         | Material: PINE | Date: 21/10/2022 |